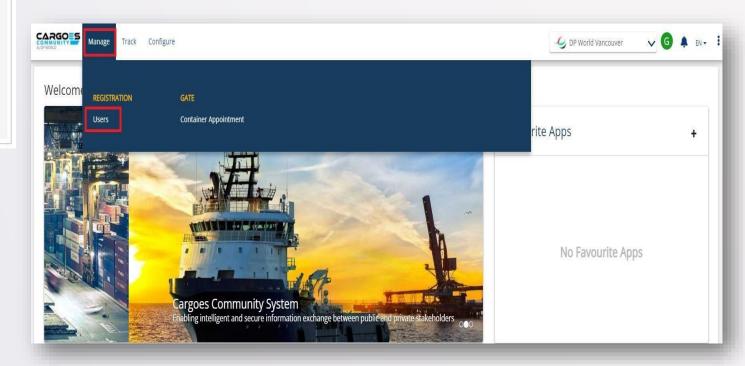

# Step 5: Add Company Users (For Company Admins only) (optional)

### **ADD COMPANY USER**

USER EMAIL ID & USER TYPE