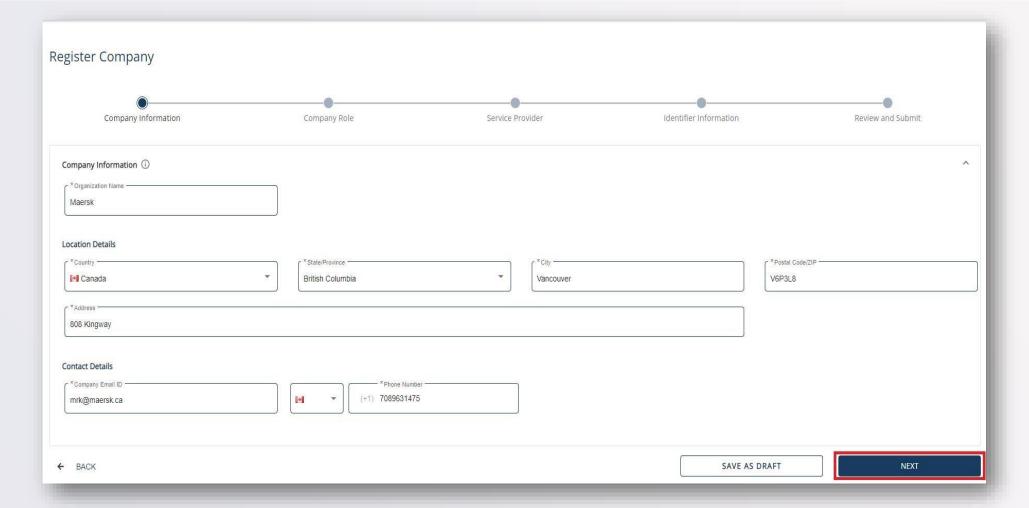

# Step 2: One-Time Company Registration (For primary Company Admin only)

**REGISTER COMPANY** 

### FILL IN COMPANY INFORMATION

Note: Company Email ID does not have to be unique