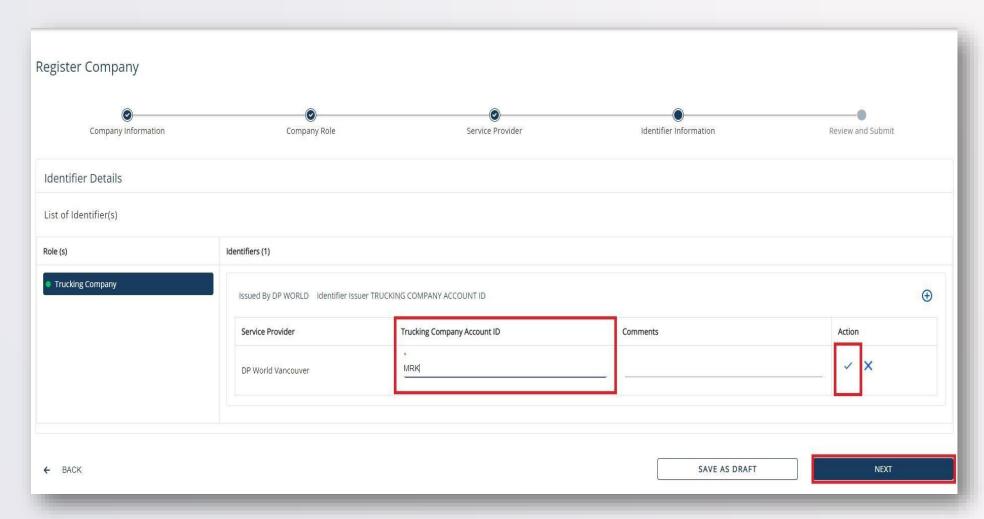

# SELECT SERVICE PROVIDER "DP World Luanda"

**ENTER ACCOUNT ID** 

SUBMIT

Note: You will be notified by email once your application has been approved or rejected