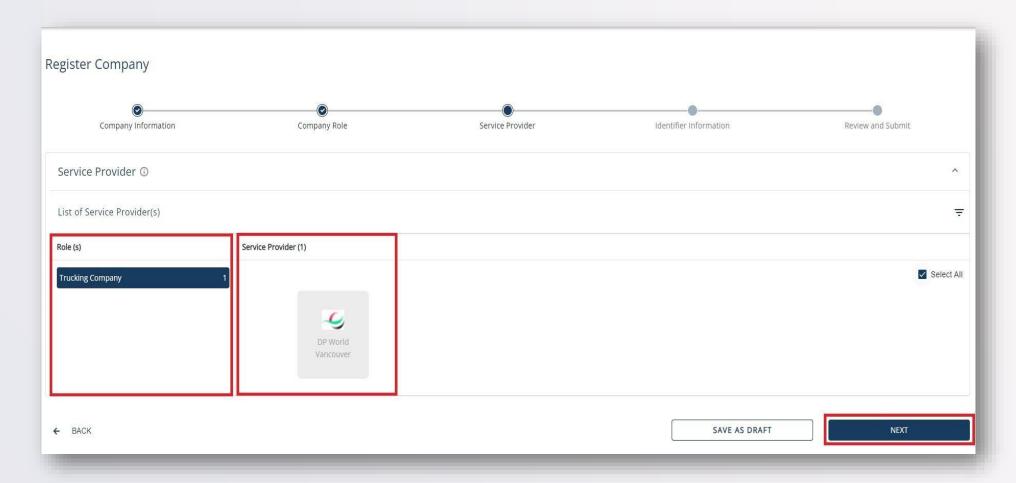

### SELECT COMPANY ROLE

# SELECT SERVICE PROVIDER "DP World Luanda"

**ENTER ACCOUNT ID** 

SUBMIT

Note: You will be notified by email once your application has been approved or rejected