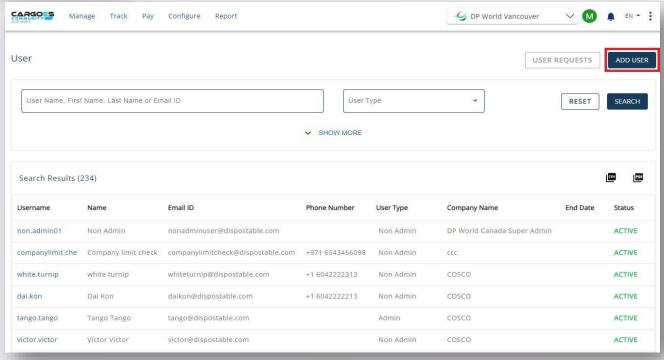

# Step 5: Add Company Users (For Company Admins only) (optional)

### **ADD COMPANY USER**

USER EMAIL ID & USER TYPE