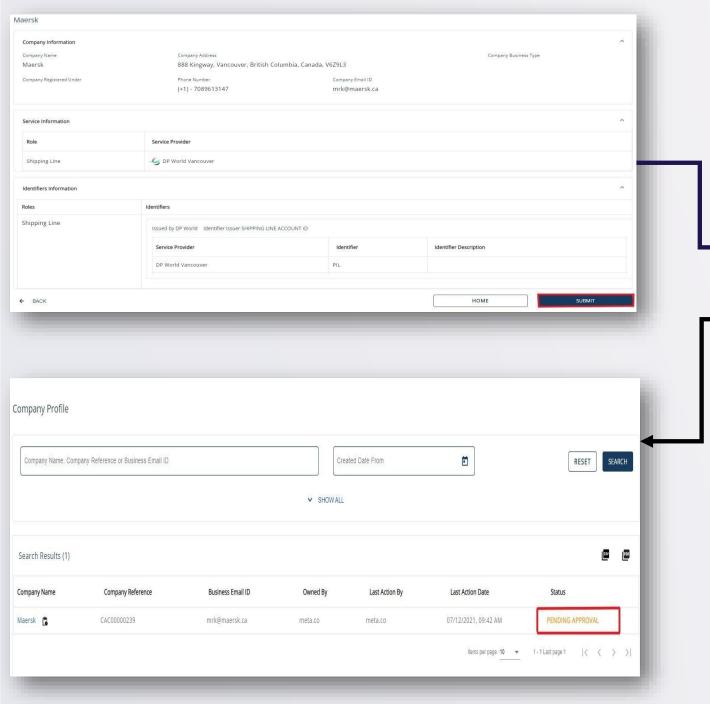

# SELECT SERVICE PROVIDER "DP World Luanda"

**ENTER ACCOUNT ID** 

SUBMIT

Note: You will be notified by email once your application has been approved or rejected