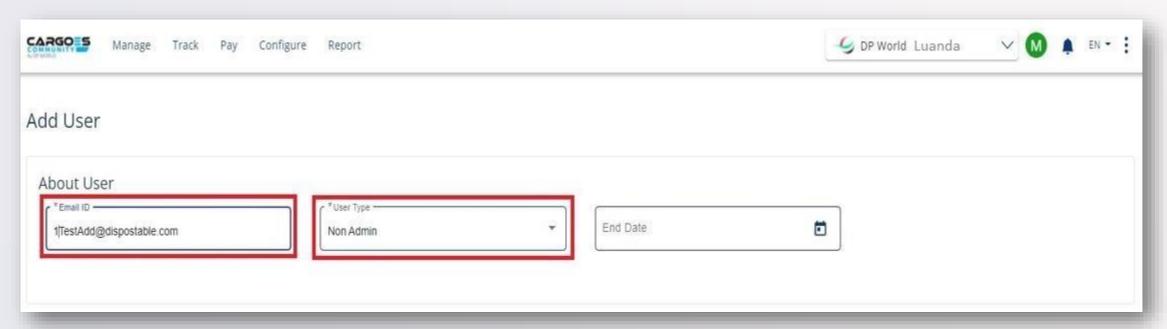

Step 4: Approve/Reject Connection Requests (For Company Admins only)



#### **Search & Connect Request**

Dear Admin.

The user jimhill@dispostable.com has requested to join your company AQUATRANS DISTRIBUTORS INC on the DP World Canada's Cargoes Community System

You will grant access to user jimhill@dispostable.com to your company profile by approving this request. The access can be edited and customized to meet the needs of your business.

Please add user to process this request.

You are entitled to deny access if this user is not part of your organization.

This is a system-generated message from Cargoes Community Support



## MANAGE USER REQUESTS







### **ADD or REJECT**







# Step 5: Add Company Users (For Company Admins only) (optional)





### **ADD COMPANY USER**







USER EMAIL ID & USER TYPE





# COPY USER OR CUSTOM CREATE





# CUSTOM CREATE: SELECT ADMIN RIGHTS & SERVICE PERMISSIONS



|                                           |              |       |          |        |         |        |                  | Select A |
|-------------------------------------------|--------------|-------|----------|--------|---------|--------|------------------|----------|
| Services                                  |              | Amend | ✓ Cancel | Create | Approve | ✓ View | Bulk Appointment | Action   |
| serieumeu riepores                        | -            |       |          |        |         | Name 1 |                  | ~        |
| Service Announcement                      |              |       |          |        |         |        |