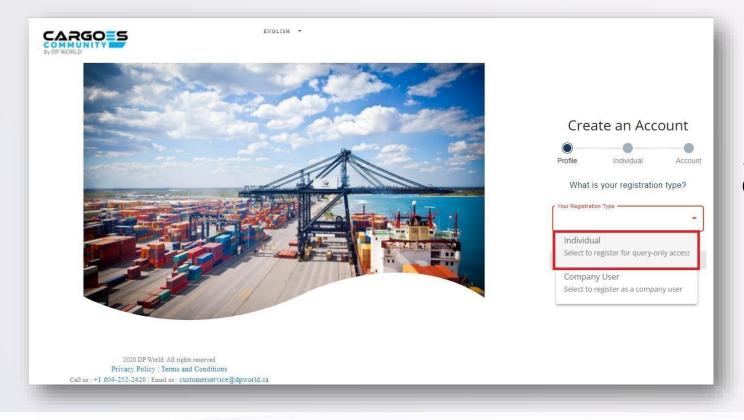

### **REGISTRATION TYPE**

SELECT "Company User"

## **INDIVIDUAL USER**

#### User Registration