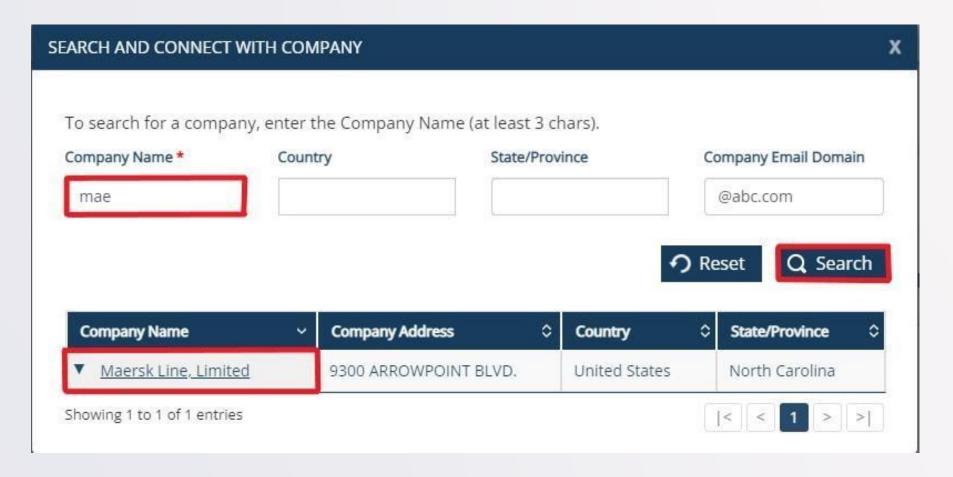

# SELECT 'CONNECT COMPANY'

### SEARCH FOR YOUR COMPANY

CONNECT WITH COMPANY

Are you sure you want to connect with Maersk Line, Limited?

Requests will be processed within 3-5 working days.

**SEND REQUEST** 

Step 4: Approve/Reject Connection Requests (For Company Admins only)