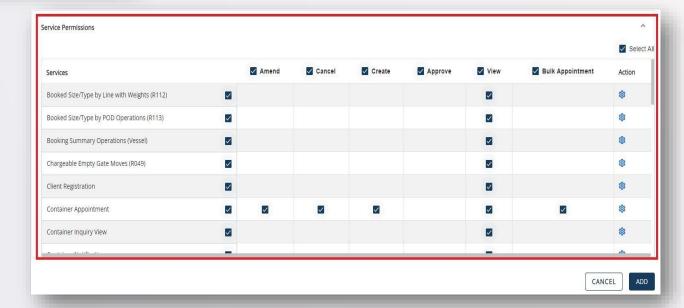

# CUSTOM CREATE: SELECT ADMIN RIGHTS & SERVICE PERMISSIONS

|                                           |              |       |          |        |         |        |                  | Select A |
|-------------------------------------------|--------------|-------|----------|--------|---------|--------|------------------|----------|
| Services                                  |              | Amend | ✓ Cancel | Create | Approve | ✓ View | Bulk Appointment | Action   |
| serieumeu riepores                        | -            |       |          |        |         | Name 1 |                  | ~        |
| Service Announcement                      |              |       |          |        |         |        |                  | \$       |
| Fimeslot Management                       | $\checkmark$ |       |          |        |         |        |                  | <b>©</b> |
| Truck Visit Appointment                   |              |       |          |        |         |        |                  | 183      |
| Trucking Company Assignment               |              |       |          |        |         |        |                  | 愈        |
| Jser Management                           |              |       |          |        |         |        |                  | 193      |
| Nork Order Rail Activity by Vessel (R045) |              |       |          |        |         |        |                  | <b>©</b> |
| ard Damage Detail (R149)                  |              |       |          |        |         |        |                  | <b>®</b> |