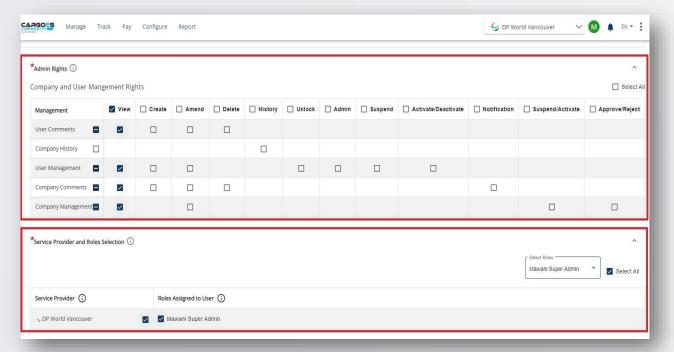

# CUSTOM CREATE: SELECT ADMIN RIGHTS & SERVICE PERMISSIONS

|                                           |              |       |          |        |         |        |                  | Select A |
|-------------------------------------------|--------------|-------|----------|--------|---------|--------|------------------|----------|
| Services                                  |              | Amend | ✓ Cancel | Create | Approve | ✓ View | Bulk Appointment | Action   |
| serieumeu riepores                        | -            |       |          |        |         | Name 1 |                  | ~        |
| Service Announcement                      |              |       |          |        |         |        |                  | \$       |
| Fimeslot Management                       | $\checkmark$ |       |          |        |         |        |                  | <b>©</b> |
| Truck Visit Appointment                   |              |       |          |        |         |        |                  | 183      |
| Trucking Company Assignment               |              |       |          |        |         |        |                  | 愈        |
| Jser Management                           |              |       |          |        |         |        |                  | 193      |
| Nork Order Rail Activity by Vessel (R045) |              |       |          |        |         |        |                  | <b>©</b> |
| ard Damage Detail (R149)                  |              |       |          |        |         |        |                  | <b>®</b> |