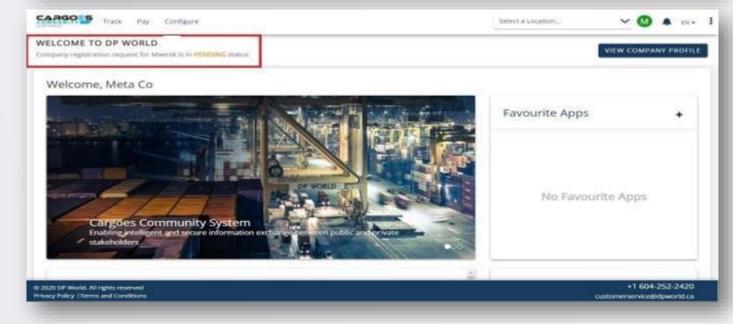

# Step 3: Connect With Company

### SEARCH FOR YOUR COMPANY

CONNECT WITH COMPANY

Are you sure you want to connect with Maersk Line, Limited?

Requests will be processed within 3-5 working days.

**SEND REQUEST** 

Step 4: Approve/Reject Connection Requests (For Company Admins only)