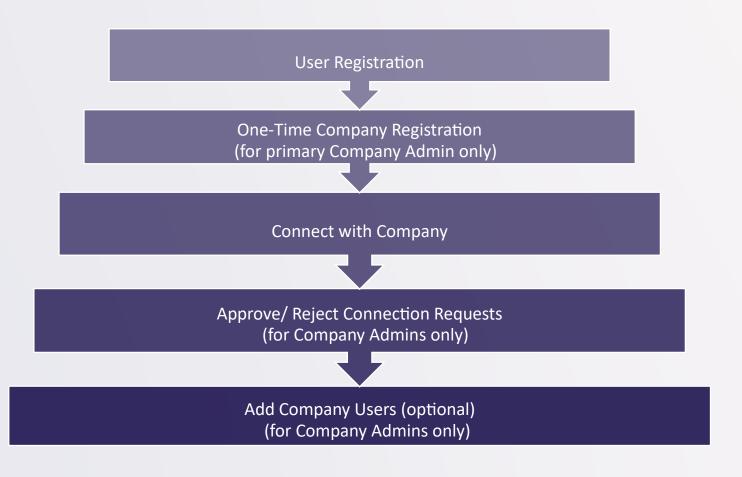

# **PROCESS**

Company User

User registration

One-Time Company Registration Connect with Company Approve/ Reject Connection Requests Add Company Users (optional)

Individual
User
\*For query-only access

User registration