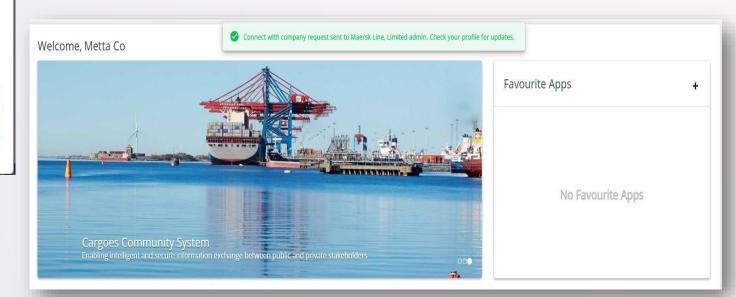

### SEARCH FOR YOUR COMPANY

CONNECT WITH COMPANY

Are you sure you want to connect with Maersk Line, Limited?

Requests will be processed within 3-5 working days.

**SEND REQUEST** 

Step 4: Approve/Reject Connection Requests (For Company Admins only)