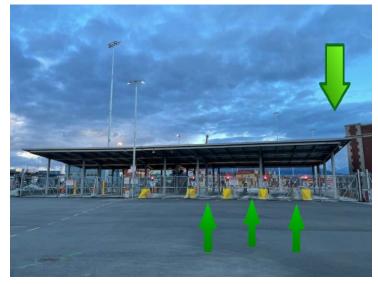

## New Procedure and Safety Rule on Hazardous Declaration Form

## Ingate

## Trouble booth is located in the Northeast side of the new DPW Building

- 1. Once the driver passed the Ingate, he/she needs to park his/her truck in Trouble booth and pick up the Hazardous Declaration Form.
- 2. Driver should have the Hazardous Form before picking up the Import Haz container.





Please park your truck on the Stop sign.



Trouble booth is right beside the First Aid Office.



Hazardous Forms is located beside the trouble booth swipe card machine. Please ensure to complete the signing sheet when picking up your forms.