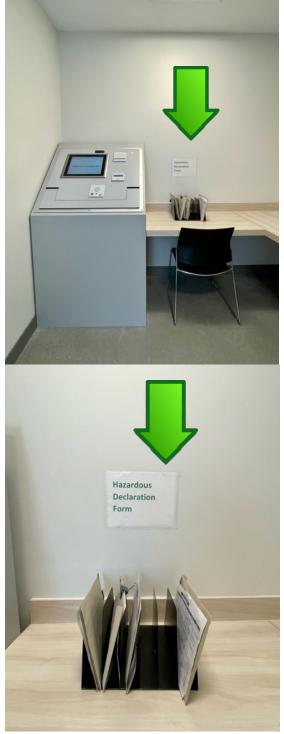

## Trouble booth is located in the Northeast side of the new DPW Building

- 1. Once the driver passed the Ingate, he/she needs to park his/her truck in Trouble booth and pick up the Hazardous Declaration Form.
- 2. Driver should have the Hazardous Form before picking up the Import Haz container.

Please park your truck on the Stop sign.

Trouble booth is right beside the First Aid Office.

Hazardous Forms is located beside the trouble booth swipe card machine. Please ensure to complete the signing sheet when picking up your forms.