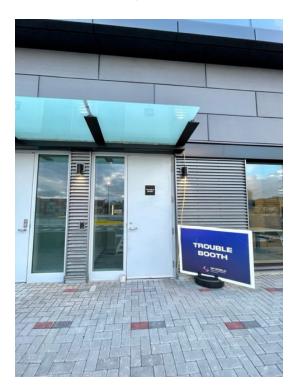

## Trouble booth is located in the Northeast side of the new DPW Building

- 1. Once the driver passed the Ingate, he/she needs to park his/her truck in Trouble booth and pick up the Hazardous Declaration Form.
- 2. Driver should have the Hazardous Form before picking up the Import Haz container.

Please park your truck on the Stop sign.

Trouble booth is right beside the First Aid Office.

Hazardous Forms is located beside the trouble booth swipe card machine. Please ensure to complete the signing sheet when picking up your forms.