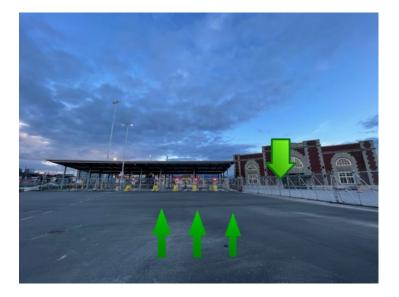

## New Procedure and Safety Rule on Hazardous Declaration Form

## Ingate

## Trouble booth is located in the Northeast side of the new DPW Building

- 1. Once the driver passed the Ingate, he/she needs to park his/her truck in Trouble booth and pick up the Hazardous Declaration Form.
- 2. Driver should have the Hazardous Form before picking up the Import Haz container.





Please park your truck on the Stop sign.



Trouble booth is right beside the First Aid Office.



Hazardous Forms is located beside the trouble booth swipe card machine. Please ensure to complete the signing sheet when picking up your forms.