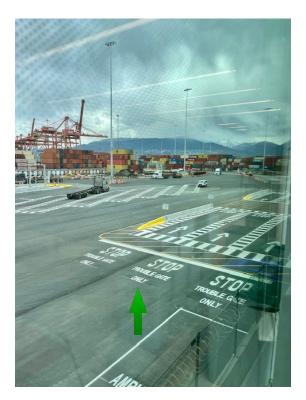

## Trouble booth is located in the Northeast side of the new DPW Building

- 1. Once the driver passed the Ingate, he/she needs to park his/her truck in Trouble booth and pick up the Hazardous Declaration Form.
- 2. Driver should have the Hazardous Form before picking up the Import Haz container.

Please park your truck on the Stop sign.

Trouble booth is right beside the First Aid Office.

Hazardous Forms is located beside the trouble booth swipe card machine. Please ensure to complete the signing sheet when picking up your forms.