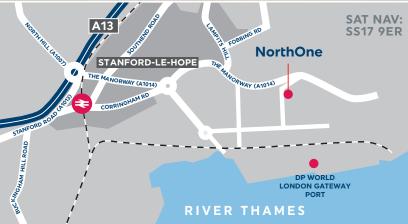

## **Location and description**

NorthOne is situated within the substantial 560 acre business park of London Gateway within 2 miles of Stanford-le-Hope town centre and the nearby A13. Stanford-le-Hope train station provides regular services to London Fenchurch Street. The A13 connects with the M25 at Junction 30 approximately 10 miles to the west.