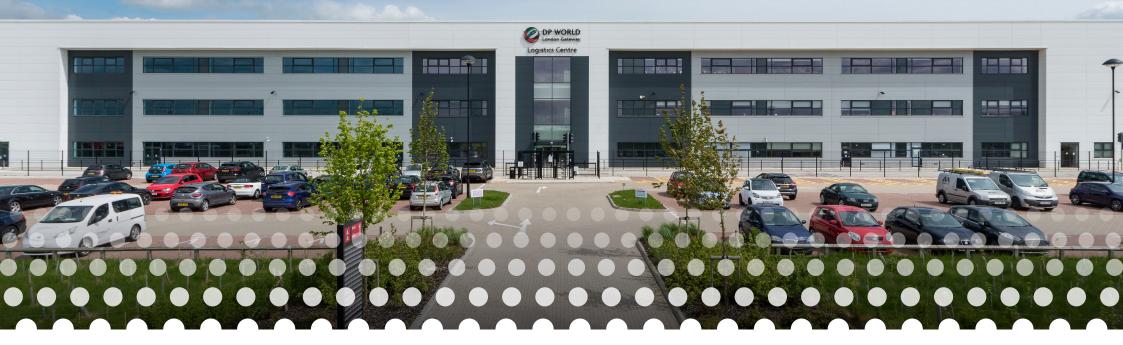

**NorthOne** 

From 1,000 sq. ft. to 16,186 sq. ft.

Spo [m]

NORTHONE AT LONDON GATEWAY LOGISTICS CENTRE, NORTH SEA CROSSING, STANFORD-LE-HOPE, ESSEX SS17 9ER

## **Location and description**

NorthOne is situated within the substantial 560 acre business park of London Gateway within 2 miles of Stanford-le-Hope town centre and the nearby A13. Stanford-le-Hope train station provides regular services to London Fenchurch Street. The A13 connects with the M25 at Junction 30 approximately 10 miles to the west.

The property comprises offices on three floors within the Logistics Centre fitted to a Category A standard and potentially capable of subdivision on a floor-by-floor basis.