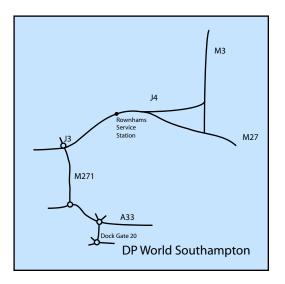

# WHERE TO FIND US

### Via M3:

At junction 4 follow signs for M27 West toward and follow directions below on the M27.

### Via M27:

Exit M27 at junction 3. Take the M271 exit, at the roundabout take the first exit A35, stay in the inside lane towards the Millbrook Roundabout. Take the fourth exit, turning right into Dock Gate 20. Turn left and follow road to the terminal.

#### From City Centre:

Drive along West Quay Road and turn left into Dock Gate 10. Turn right at the roundabout, follow the road to next roundabout before the railway crossing, go straight across and follow the road to next roundabout and take the second exit.

Drive to the end of the road which is a T junction and then turn left into the terminal and park.