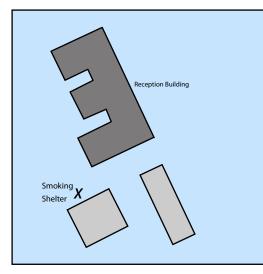

## **SMOKING SHELTER**

## **SMOKING**

There is a strict 'no smoking' policy in effect at DP World Southampton. However there are smoking shelters situated at various points around the terminal. The map opposite highlights the position of the shelter near the reception building. If you wish to smoke please ask your DP World Southampton Representative to show you where the most appropriate shelter is situated.