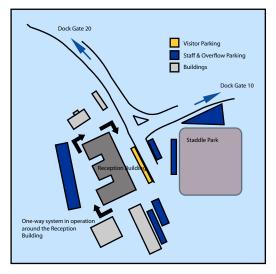

## **CAR PARKING**



## **SMOKING SHELTER**



# WHERE TO FIND US

#### By Rail:

Travel to Southampton Central. This is the main route from Waterloo, Winchester & Cardiff. Exit station left on platform 4 which is nearest Dock Gate 10 and take a taxi to the terminal. No public buses run to the terminal.

### Via M3:

At junction 4 follow signs for M27 West toward and follow directions below on the M27.

### Via M27:

Exit M27 at junction 3. Take the M271 exit, at the roundabout take the first exit A35, stay in the inside lane towards the Millbrook Roundabout. Take the fourth exit, turning right into Dock Gate 20. Turn left and follow road to the terminal.

#### From City Centre:

Drive along West Quay Road and turn left into Dock Gate 10. Turn right at the roundabout, follow the road to next roundabout befor