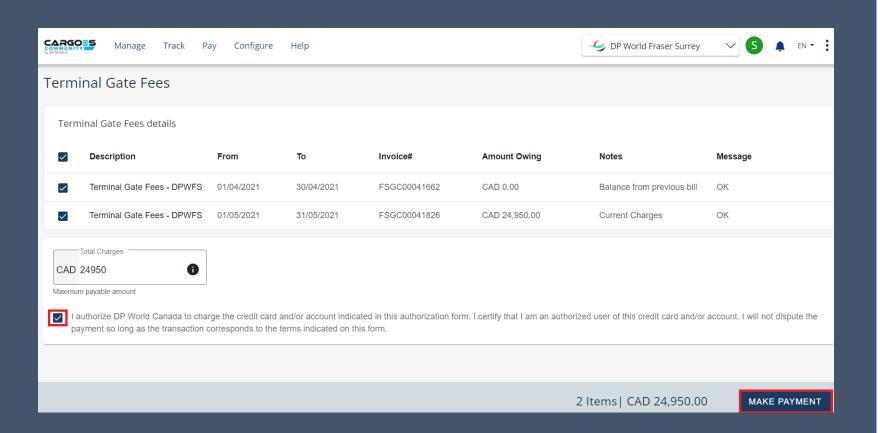

#### **Choose Terminal**

Choose
"DP World Fraser Surrey"

Select
"Terminal Gate Fee"

Select invoices that you want to pay

Click on Check Box & Click on "Make Payment"

\* Credit Card Payment Only