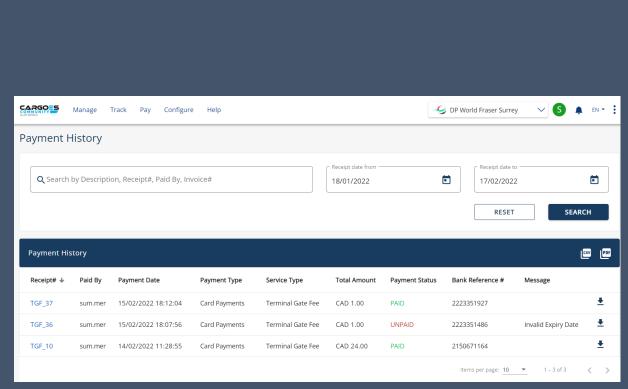

ice For DP World Fraser Surrey Terminal



#### Introduction

DP World Fraser Surrey CCS Is Currently Only Available For Fraser Surrey Terminal Gate Fee Payments

This Terminal Gate Fee Payment
Function Is Currently Only Permissible
For The Company Admin User Of Each
Trucking Company

#### **Process**



#### **DP World Vancouver**

#### **DP World Fraser Surrey**





Differences between
DP World Vancouver & DP World Fraser Surrey Terminals
in CCS Homepage



## Log into CCS Account

Enter Username & Password







#### **Choose Terminal**

Choose
"DP World Fraser Surrey"





Select
"Terminal Gate Fee"



Select invoices that you want to pay



Click on Check Box & Click on "Make Payment"



\* Credit Card Payment Only





## View Payment History



Select
" Payment History"
&
Search





## THANK YOU