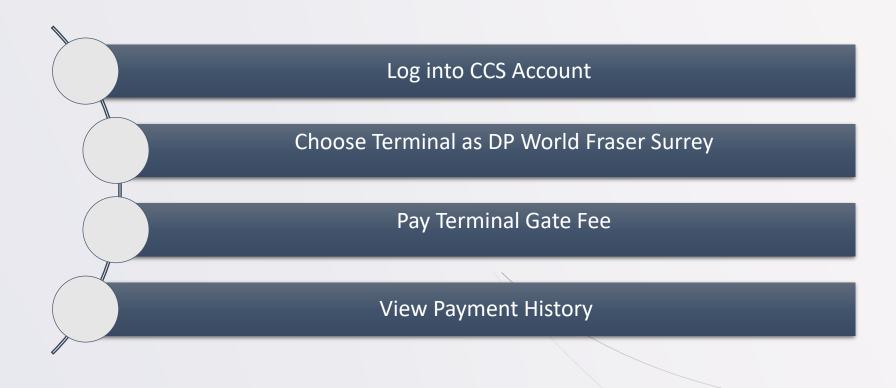

#### **Process**

## Log into CCS Account

Enter Username & Password

#### **Choose Terminal**

Choose
"DP World Fraser Surrey"

Select
"Terminal Gate Fee"

Select invoices that you want to pay

Click on Check Box & Click on "Make Payment"

\* Credit Card Payment Only

## View Payment History

Select
" Payment History"
&
Search