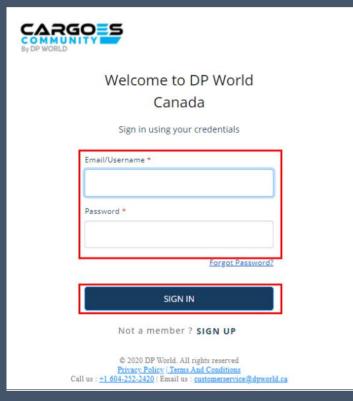

# How To Pay An Invoice For DP World Fraser Surrey Terminal



#### Introduction

DP World Fraser Surrey CCS Is Currently Only Available For Fraser Surrey Terminal Gate Fee Payments

This Terminal Gate Fee Payment
Function Is Currently Only Permissible
For The Company Admin User Of Each
Trucking Company

#### **Process**



#### **DP World Vancouver**

#### **DP World Fraser Surrey**





Differences between
DP World Vancouver & DP World Fraser Surrey Terminals
in CCS Homepage



## Log into CCS Account

Enter Username & Password







#### **Choose Terminal**

Choose
"DP World Fraser Surrey"





Select
"Terminal Gate Fee"



Select invoices that you want to pay



Click on Check Box & Click on "Make Payment"



\* Credit Card Payment Only





## View Payment History



Select
" Payment History"
&
Search





## THANK YOU