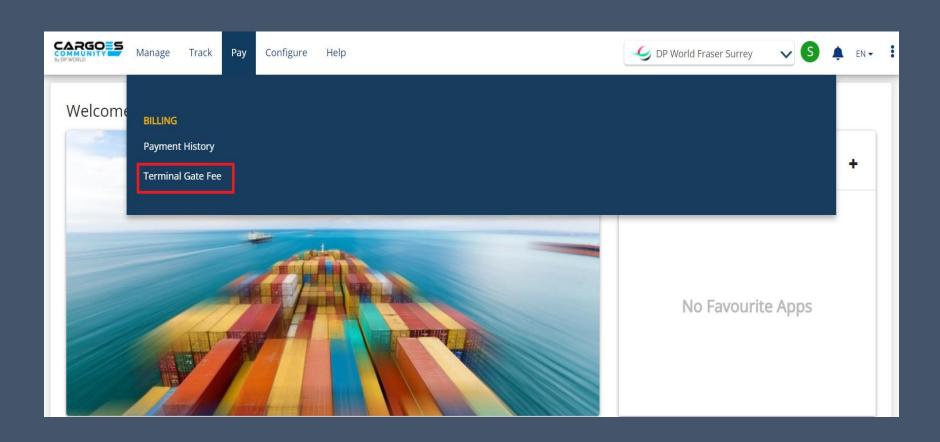

#### **Choose Terminal**

Choose
"DP World Fraser Surrey"

Select
"Terminal Gate Fee"

Select invoices that you want to pay

Click on Check Box & Click on "Make Payment"

\* Credit Card Payment Only