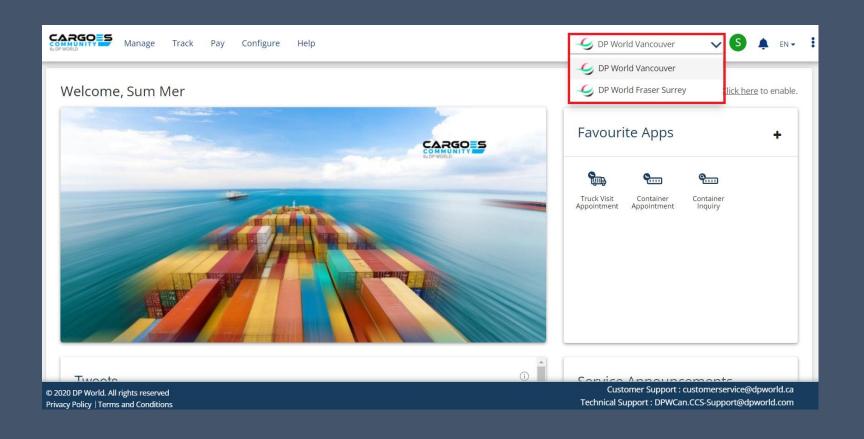

#### **DP World Vancouver**

#### **DP World Fraser Surrey**

Differences between
DP World Vancouver & DP World Fraser Surrey Terminals
in CCS Homepage