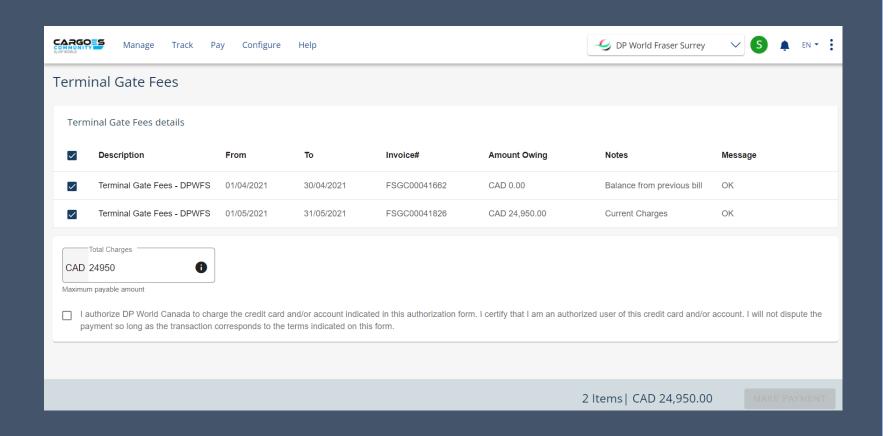

#### **Choose Terminal**

Choose
"DP World Fraser Surrey"

Select
"Terminal Gate Fee"

Select invoices that you want to pay

Click on Check Box & Click on "Make Payment"

\* Credit Card Payment Only