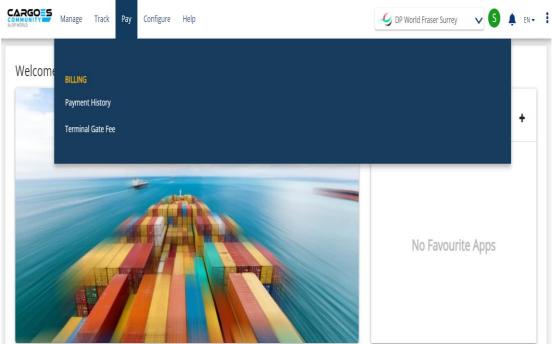

#### **DP World Fraser Surrey**

Differences between
DP World Vancouver & DP World Fraser Surrey Terminals
in CCS Homepage

#### **Choose Terminal**

Choose
"DP World Fraser Surrey"

Select
"Terminal Gate Fee"

Select invoices that you want to pay

Click on Check Box & Click on "Make Payment"

\* Credit Card Payment Only