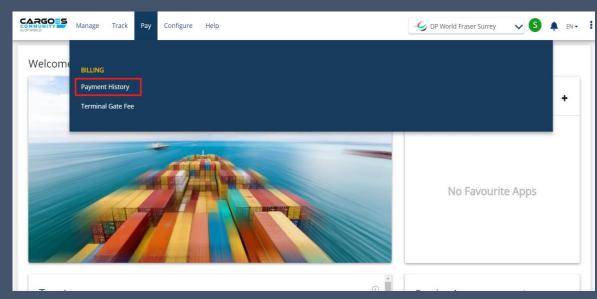

# How To Pay An Invoice For DP World Fraser Surrey Terminal



#### Introduction

DP World Fraser Surrey CCS Is Currently Only Available For Fraser Surrey Terminal Gate Fee Payments

This Terminal Gate Fee Payment
Function Is Currently Only Permissible
For The Company Admin User Of Each
Trucking Company

#### **Process**



#### **DP World Vancouver**

#### **DP World Fraser Surrey**





Differences between
DP World Vancouver & DP World Fraser Surrey Terminals
in CCS Homepage



## Log into CCS Account

Enter Username & Password







#### **Choose Terminal**

Choose
"DP World Fraser Surrey"





Select
"Terminal Gate Fee"



Select invoices that you want to pay



Click on Check Box & Click on "Make Payment"



\* Credit Card Payment Only





## View Payment History



Select
" Payment History"
&
Search





## THANK YOU