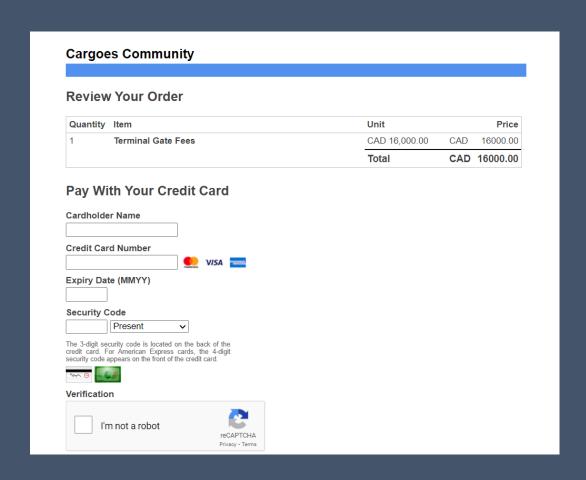

#### **Choose Terminal**

Choose
"DP World Fraser Surrey"

Select
"Terminal Gate Fee"

Select invoices that you want to pay

Click on Check Box & Click on "Make Payment"

\* Credit Card Payment Only